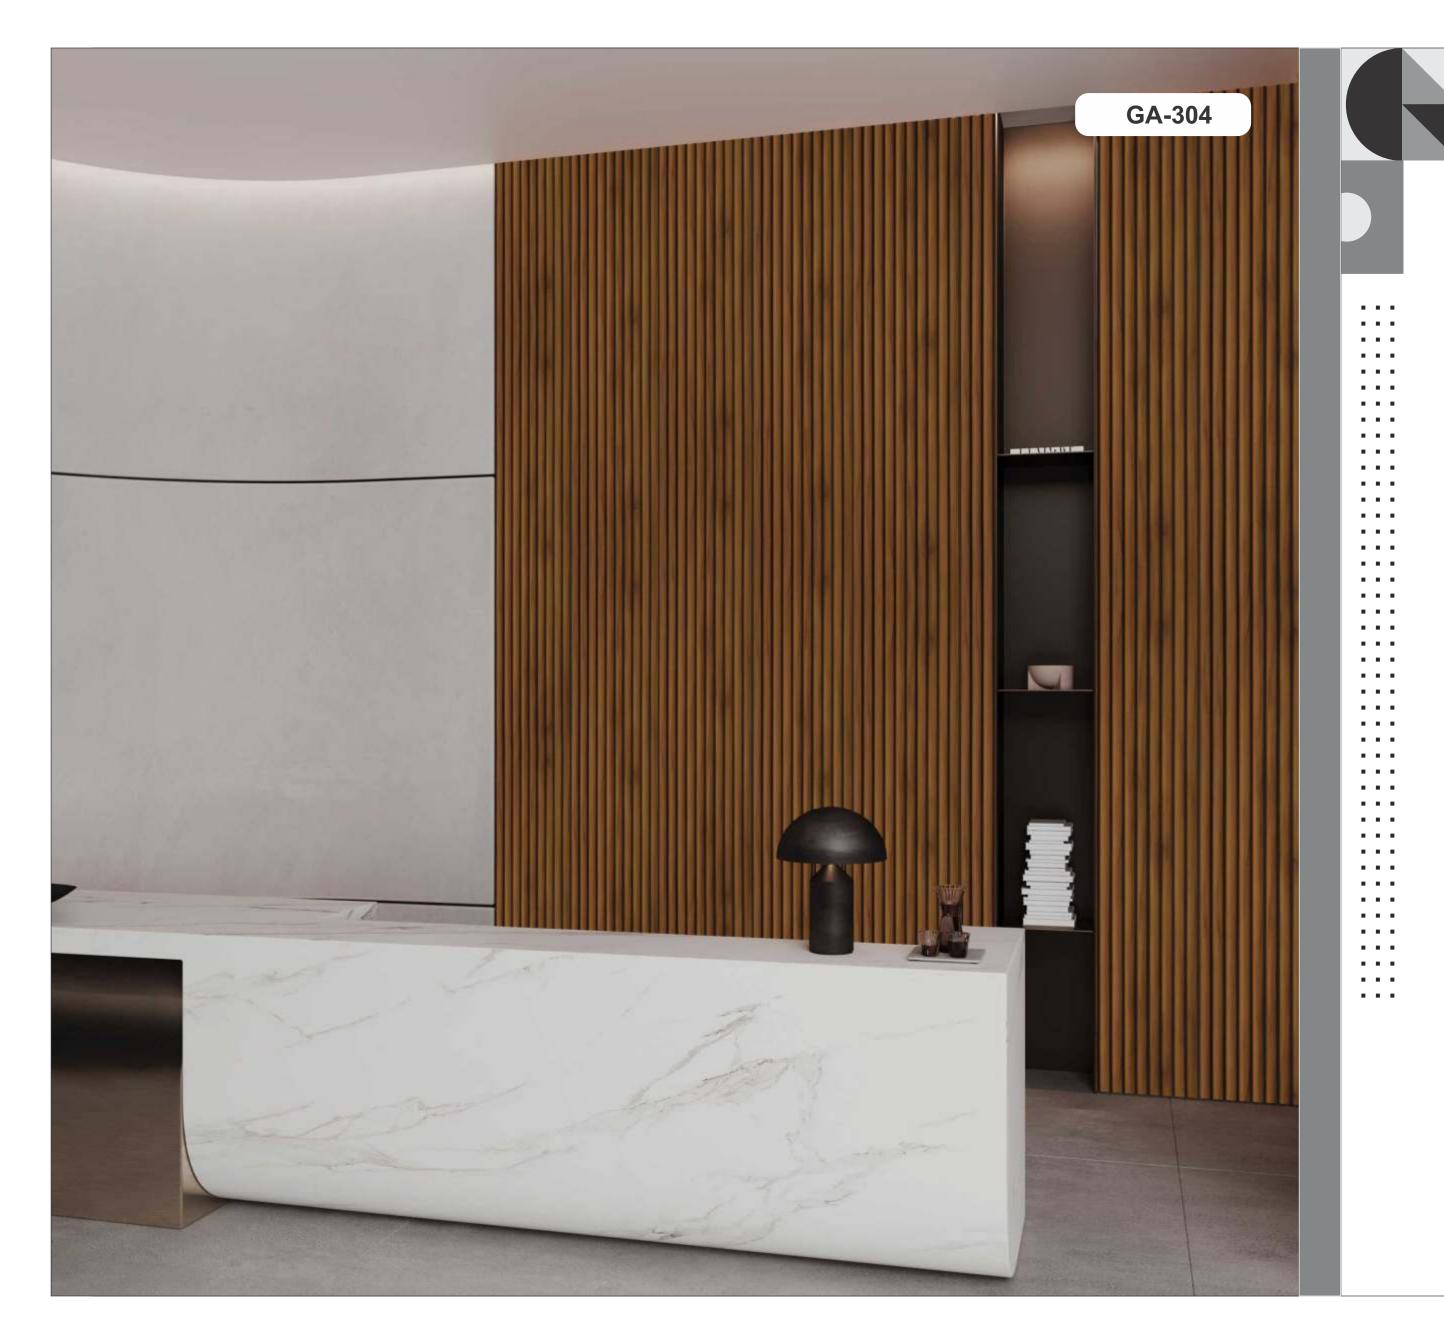

. . . . . .

FIT **INTO FEET** 

6 inch louvers

-----

**FEET** 

At GAMYA, we specialize in transforming spaces with our wide range of high-quality wall panels. Whether you're looking to add a touch of elegance to your home, office, or commercial space, our panels are designed to meet your needs and exceed your expectations. Our panels are not just decorative; they are crafted with precision and care to ensure durability and longevity. With a variety of styles, colors, and finishes available, you can create a space that reflects your unique style and personality.