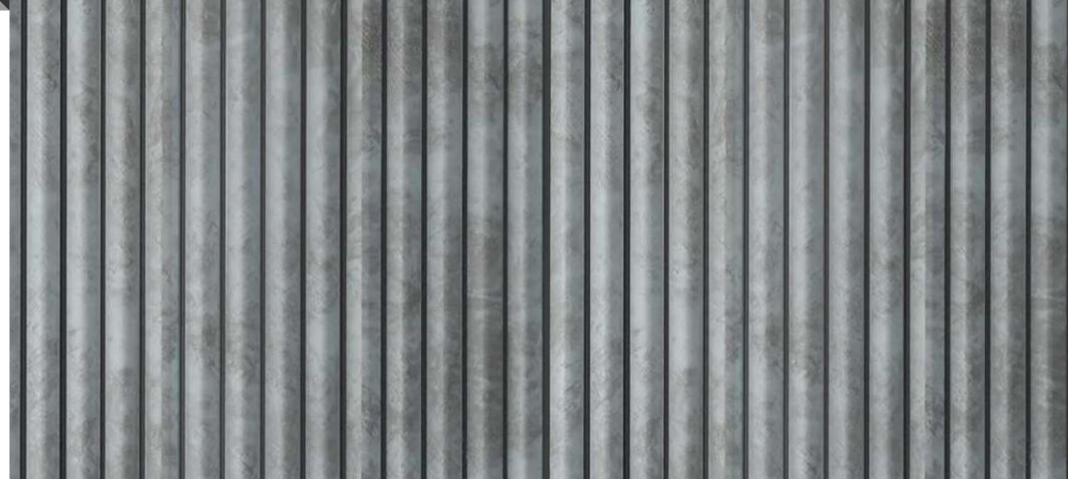

In an unlikely event of the product having manufacturing defect, it shall be replaced with a similar product only. Minor Variation in colour shade possible.

6 inch louvers

www.gamyadecor.com

. . . . . . .